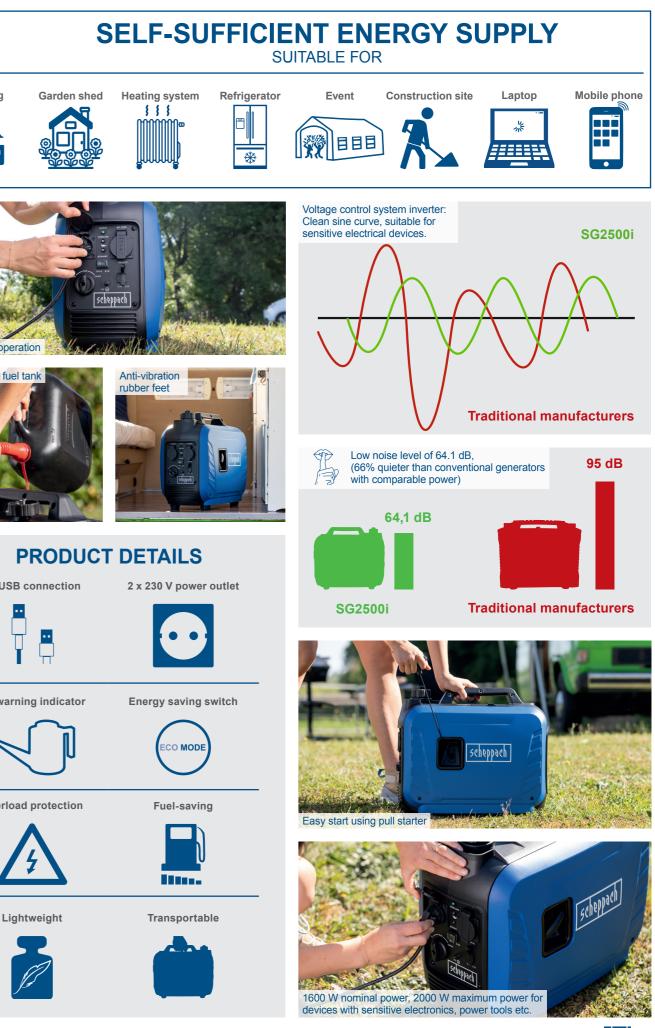

4.1 L

| SPECIFICATIONS - POWER | GENERATOR         |
|------------------------|-------------------|
| Dimensions L x W x H   | 520 x 270 x 440 m |

|                             | 520 X 270 X 440 IIIII |
|-----------------------------|-----------------------|
| Voltage control             | Inverter              |
| Nominal power/Maximum power | 1600 / 2000 W         |
| Voltage output              | 230 V~                |
| AC frequency                | 50 Hz                 |
| Overload protection         | Yes                   |
| Low oil warning             | Yes                   |