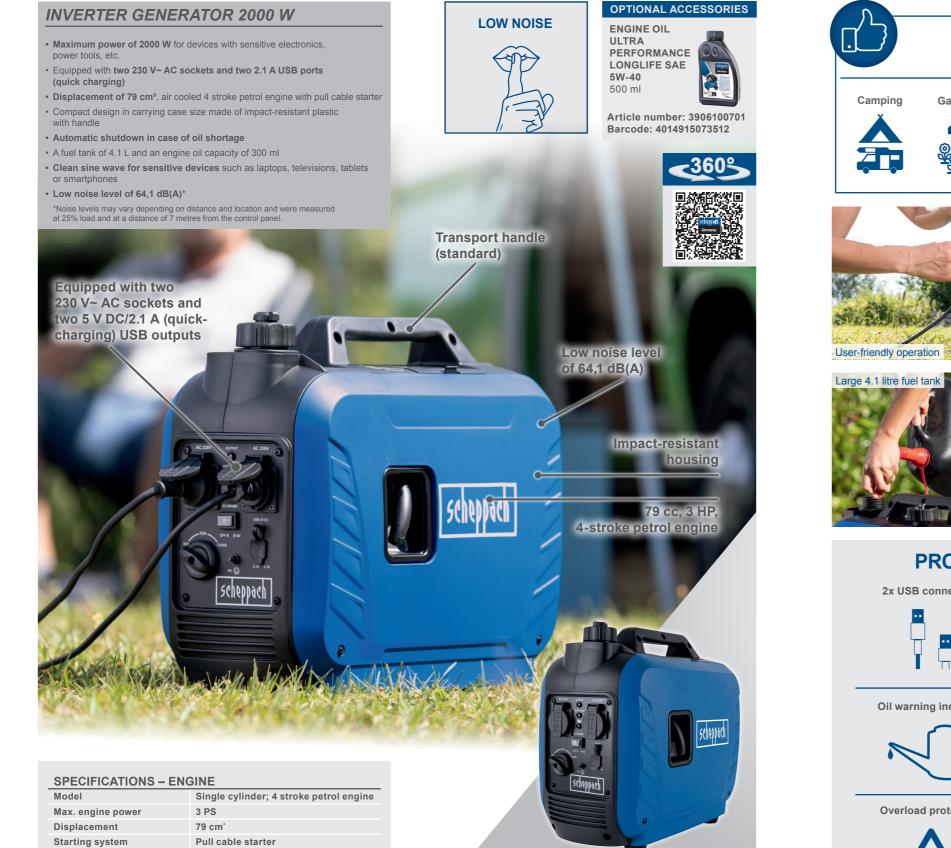

## SG2500i

## SG2500i

| LOGISTICAL DATA      |           |
|----------------------|-----------|
| Net / gross weight   | 17.5 / 19 |
| Packaging dimensions | 570 x 320 |
| Article number       | 59062269  |

Tank capacity

| Net / gloss weight   | 17.57 15 Kg        |
|----------------------|--------------------|
| Packaging dimensions | 570 x 320 x 485 mm |
| Article number       | 5906226901         |
| EAN                  | 4046664134602      |
| 20 container         | 288 pcs            |
| 40 container         | 576 pcs            |
| 40 HQ container      | 735 pcs            |

4.1 L

| SPECIFICATIONS - POWER | GENERATOR         |
|------------------------|-------------------|
| Dimensions L x W x H   | 520 x 270 x 440 m |

|                             | 520 X 270 X 440 IIIII |
|-----------------------------|-----------------------|
| Voltage control             | Inverter              |
| Nominal power/Maximum power | 1600 / 2000 W         |
| Voltage output              | 230 V~                |
| AC frequency                | 50 Hz                 |
| Overload protection         | Yes                   |
| Low oil warning             | Yes                   |